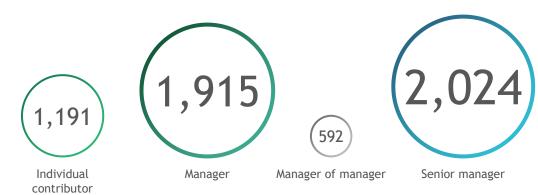

# Creating People Advantage - Revisiting a success story

Lithuania country results







# Global overview on results

nication



# Creating People Advantage—A survey of 6,686 respondents in 113 countries

Industry split

Level of Seniority











Source: 2021 BCG/WFPMA proprietary web survey and analysis. Note: Not Included: N/A and other answers.

Copyright © 2021 by Boston Consulting Group. All rights reserved



# 32 HR and People Management topics in nine clusters were assessed

| Clusters                                         | HR and People Management Topics                 |                      |                        |                                   |                      |                                |                                   |  |  |  |  |  |  |  |
|--------------------------------------------------|-------------------------------------------------|----------------------|------------------------|-----------------------------------|----------------------|--------------------------------|---------------