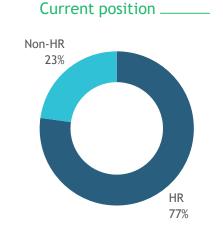

# Creating People Advantage—A survey of 6,686 respondents in 113 countries

Industry split

Level of Seniority

Source: 2021 BCG/WFPMA proprietary web survey and analysis. Note: Not Included: N/A and other answers.