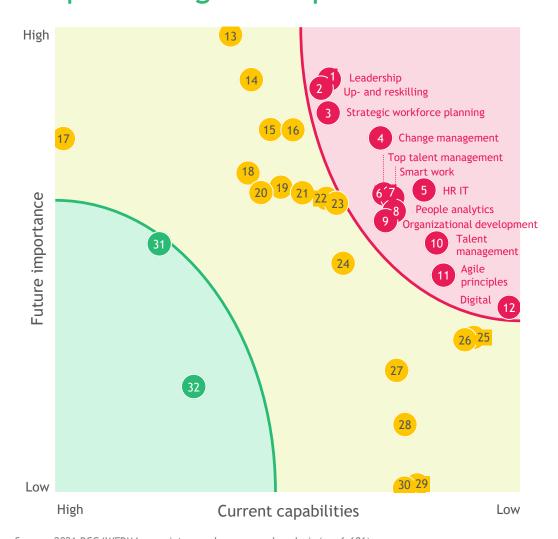

# Segmenting HR topics by Current Capabilities and Future Importance identifies People Management priorities

Strong need to act

- 1 Leadership behaviors and development
- 2 Up and reskilling and learning and development
- 3 Strategic workforce planning
- 4 Change management capabilities
- 5 HR IT architecture and operation
- 6 Top talent management
- 7 Smart work
- 8 People analytics and reporting
- 9 Organizational development and design
- 10 Talent ecosystem management
- 11 Agile principles
- 12 Digital, AI, cloud and robotics in HR

Medium need to act

- 13 People and HR strategy
- 14 Employee engagement and well-being
- 15 Employer branding
- 16 Purpose and culture activation
- 17 Health and safety
- 18 Recruiting strategy and process
- 19 Performance management
- 20 Onboarding
- 21 HR staff capabilities
- 22 Rewards and recognition
- 23 Diversity and inclusion management
- 24 HR organization and governance
- 25 Career models management
- 26 Employee journey management
- 27 Staffing and placement management
- 28 Restructuring management
- 29 HR shared services
- 30 Shared services implementation

Low need to act