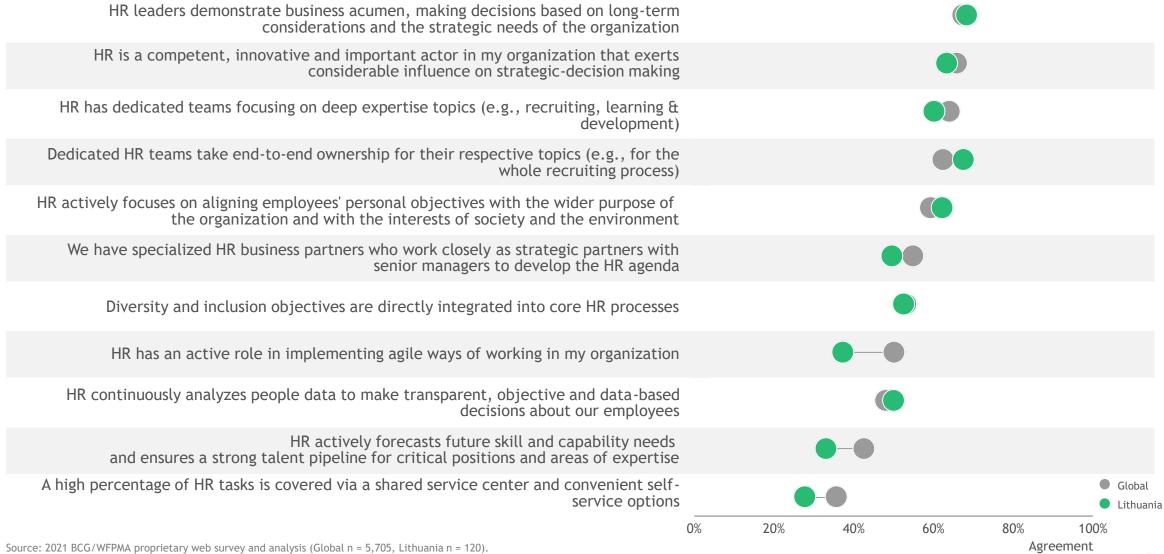

| 130   | 141    | 153 | 209      | 153    | 117      | 103   | 131    | 63      | 109   | 121 | 290                 | 74    | 230          | 143     | 145   | 196   | 191     | 148      | 106 |  |

<sup>1.</sup> Hong Kong is a special administrative region of The People's Republic of China Source:  $2021\ BCG/WFPMA$  proprietary web survey and analysis (Global n=6,686).

## Future of HR - Gap size between Lithuania and Global responses



## Personalized experiences - Gap size between Lithuania and Global responses