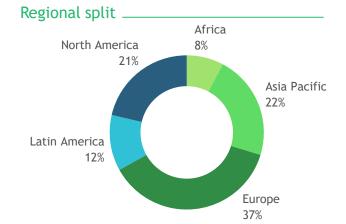

# Creating People Advantage—A survey of 6,686 respondents in 113 countries

Industry split

Level of Seniority

Source: 2021 BCG/WFPMA proprietary web survey and analysis. Note: Not Included: N/A and other answers.