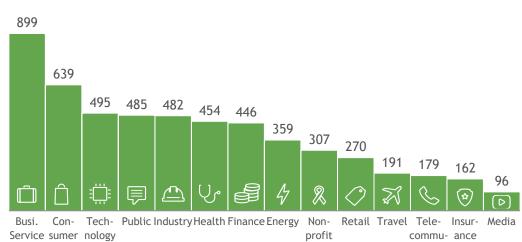

# Creating People Advantage—A survey of 6,686 respondents in 113 countries

Industry split

Level of Seniority

Source: 2021 BCG/WFPMA proprietary web survey and analysis. Note: Not Included: N/A and other answers.