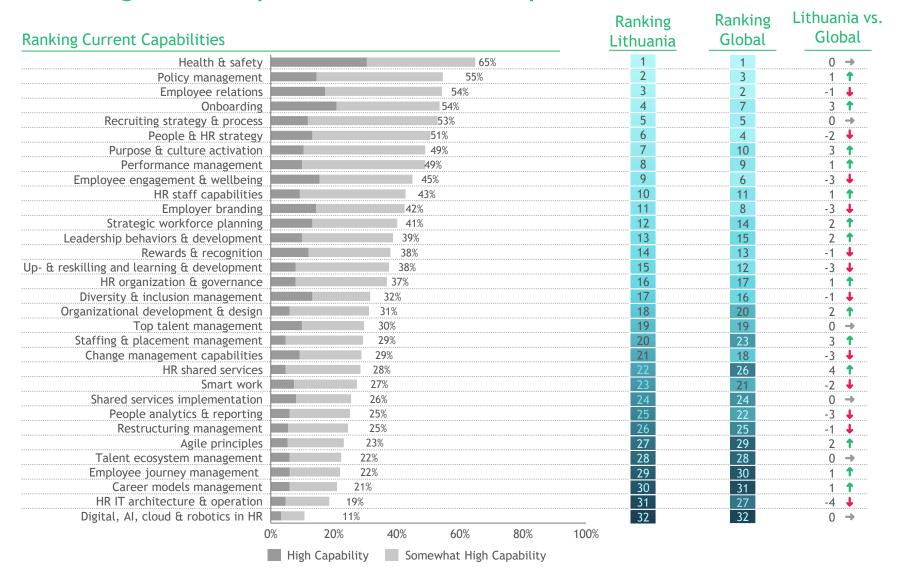

## Ranking of 32 topics for Current Capabilities

## Key highlights

- Current HR shared services capabilities ranked <u>higher</u> by Lithuanian respondents vs. global average (+4 positions)
- Current HR architecture
   & operation capabilities
   ranked <u>lower</u> by
   Lithuanian respondents
   vs. global average (-4
   positions)