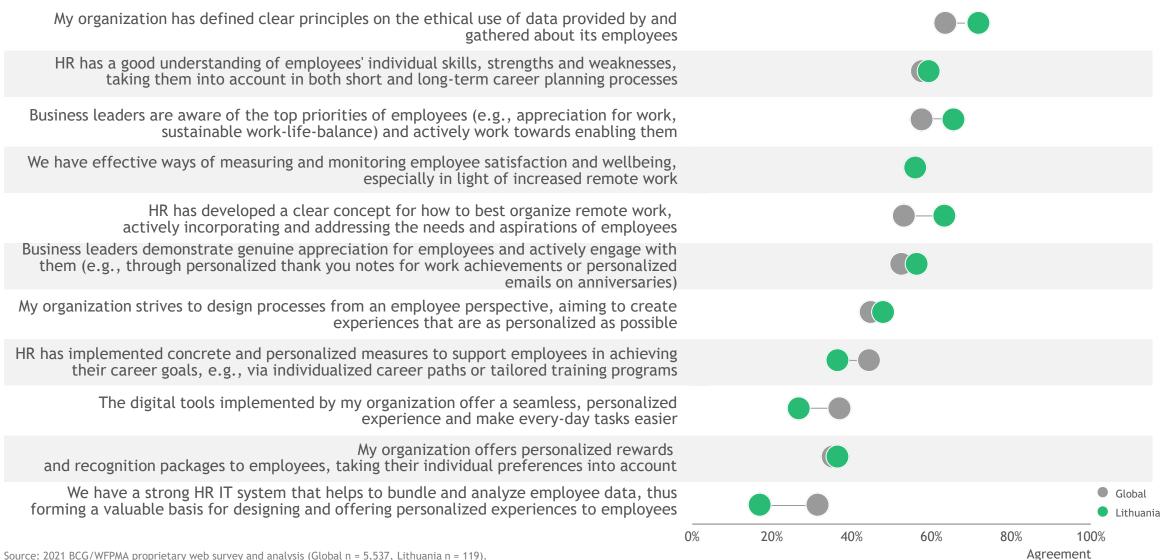

| 130   | 141    | 153 | 209      | 153    | 117      | 103   | 131    | 63      | 109   | 121 | 290                 | 74    | 230          | 143     | 145   | 196   | 191     | 148      | 106 |  |

<sup>1.</sup> Hong Kong is a special administrative region of The People's Republic of China Source:  $2021\ BCG/WFPMA$  proprietary web survey and analysis (Global n=6,686).

## Future of HR - Gap size between Lithuania and Global responses



## Personalized experiences - Gap size between Lithuania and Global responses