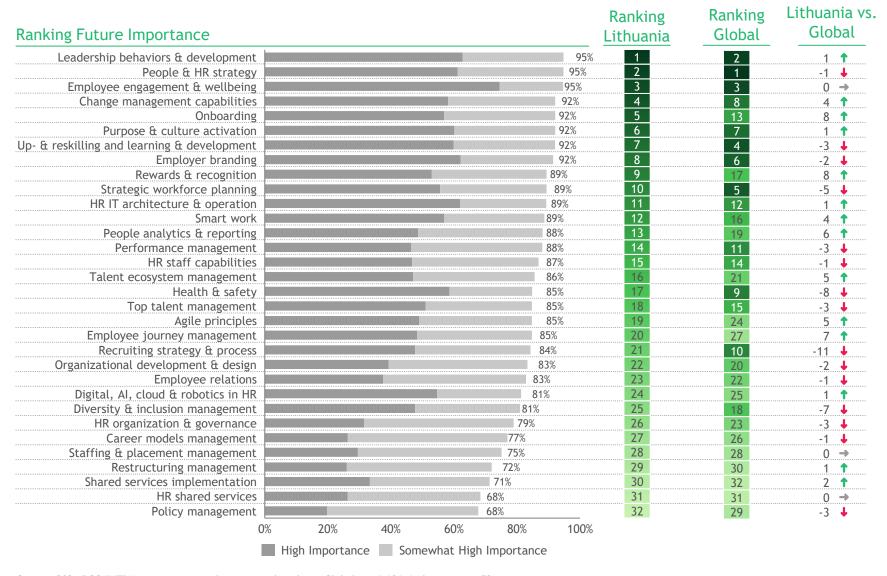

## Ranking of 32 topics for Future Importance

## Key highlights

- Future importance of Onboarding and Rewards & recognition ranked much <u>higher</u> by Lithuanian respondents vs. global average (+8 positions)
- Future importance of Recruiting strategy & process ranked much lower by Lithuanian respondents vs. global average (-11 positions)