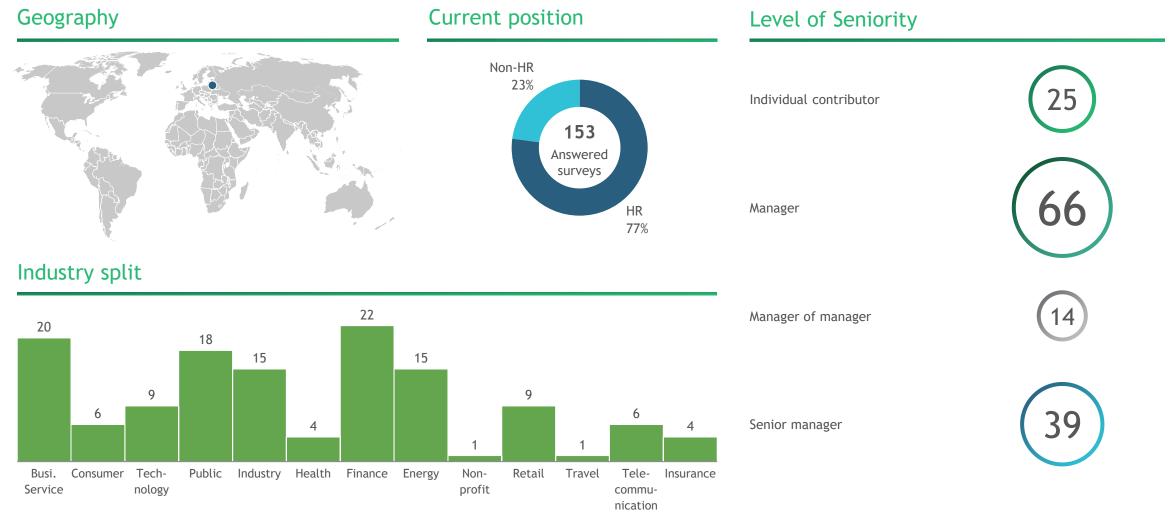

# Creating People Advantage—A survey of 6,686 respondents in 113 countries

Industry split

Level of Seniority

Source: 2021 BCG/WFPMA proprietary web survey and analysis. Note: Not Included: N/A and other answers.

# Our survey drew responses from 153 Lithuanian participants