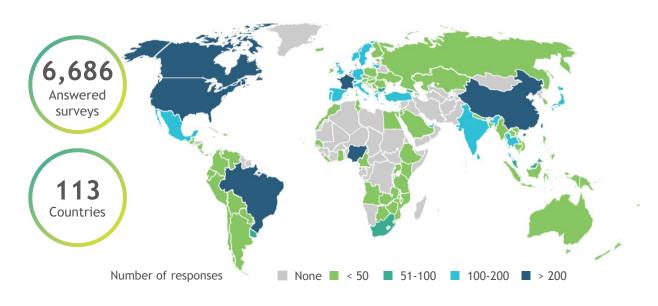

# Creating People Advantage—A survey of 6,686 respondents in 113 countries

Industry split

Level of Seniority

Source: 2021 BCG/WFPMA proprietary web survey and analysis. Note: Not Included: N/A and other answers.