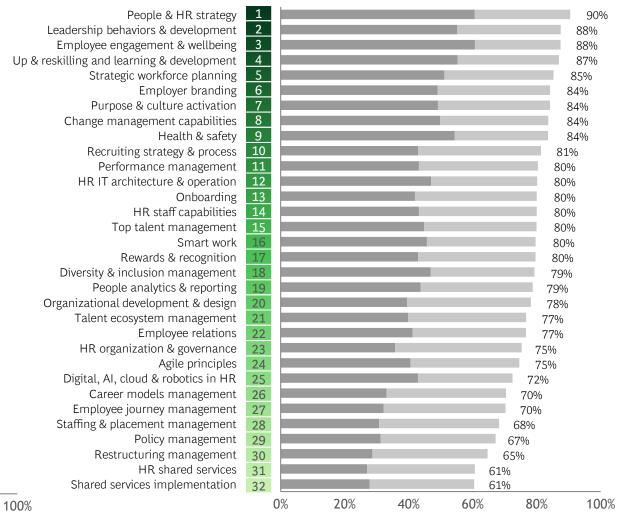

## Ranking of 32 topics for Current Capabilities and Future Importance

### Ranking Current Capabilities

### Health & safety 58% Employee relations 50% Policy management 47% People & HR strategy 44% Recruiting strategy & process 43% Employee engagement & wellbeing 42% Onboarding 42% Employer branding 41% Performance management Purpose & culture activation 11 HR staff capabilities 12 Up & reskilling and learning & development Rewards & recognition 36% 14 Strategic workforce planning 36% Leadership behaviors & development 36% Diversity & inclusion management 35% HR organization & governance 35% Change management capabilities 32% Top talent management 31% Organizational development & design 31% Smart work 31% People analytics & reporting Staffing & placement management Shared services implementation 30% 30% Restructuring management HR shared services 29% HR IT architecture & operation 28% 28 Talent ecosystem management 29 Agile principles 26% Employee journey management Career models management 24% 32 Digital, AI, cloud & robotics in HR 21% 20% 40% 60% 80%