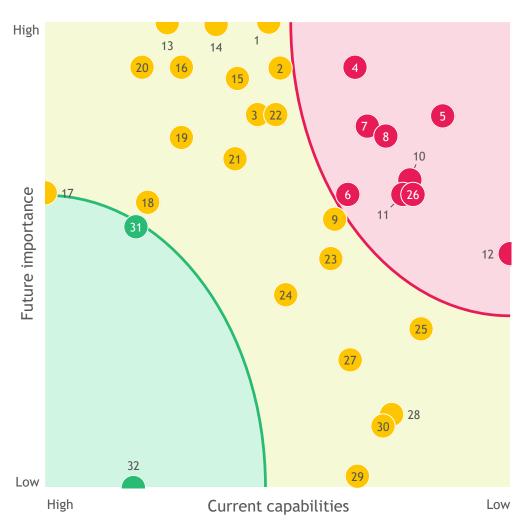

# Segmenting HR topics by Current Capabilities and Future Importance identifies People Management priorities

- Strong need to act
- 4 Change management capabilities
- 5 HR IT architecture & operation
- 6 Top talent management
- 7 Smart work
- 8 People analytics & reporting
- 10 Talent ecosystem management
- 11 Agile principles
- 12 Digital, AI, cloud & robotics in HR
- 26 Employee journey management

- Medium need to act
- 1 Leadership behaviors & development
- Up- & reskilling and learning & development
- 3 Strategic workforce planning
- 9 Organizational development & design
- 13 People & HR strategy
- 14 Employee engagement & wellbeing
- 15 Employer branding
- 16 Purpose & culture activation
- 17 Health & safety
- 18 Recruiting strategy & process
- 19 Performance management
- 20 Onboarding
- 21 HR staff capabilities
- 22 Rewards & recognition
- 23 Diversity & inclusion management
- 24 HR organization & governance
- 25 Career models management
- 27 Staffing & placement management
- 28 Restructuring management
- 29 HR shared services

- Low need to act
- 31 Employee relations
- 32 Policy management

Source: 2021 BCG/WFPMA proprietary web survey and analysis (Lithuania n = 153). Note: Based on answers "high" and "somewhat high".